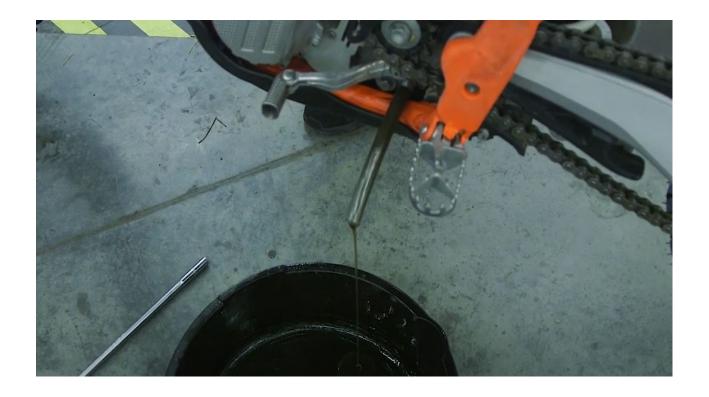

## **Instructions for Oil Change Tool:**

- 1. Lean bike over onto bike stand to remove drain plug
- 2. Locate oil drain plug on the side of the bike and remove it
- 3. Install Bullet Proof Oil Drain Kit, place the bike upright on bike stand
- 4. Drain oil completely, after oil is drained lean bike back onto stand, remove oil drain tool and re-install the oil drain plug